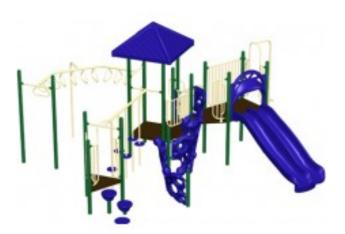

## Adventure Playground Equipment Model PS3-91325

https://www.dunriteplaygrounds.com/store2/1429-PS3-91325-Adventure-Playground-Equipment-Model-PS3-91325

## Description

Adventure Play Series Model PS3-91325. This model includes: ADA Transfer Point, 90 Degree Tri Rung Horizontal Overhead Ladder, Square Ridge Roof, Lilly Pad Bridge, Lily Pad Climber, 24" Transition Stair Unit, Bubble Wall Climber, Triple Rail Slide, Coil Climber, Pipe Wall, Square Ridge Roof. Available in a selection of colors for deck, metal, post, panel and plastic.