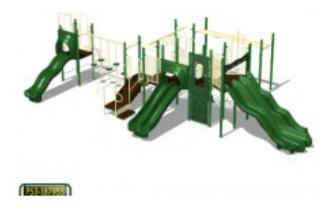

## Adventure Playground Equipment Model PS3-18795

https://www.dunriteplaygrounds.com/store2/142-PS3-18795-Adventure-Playground-Equipment-Model-PS3-18795

## Description

Adventure Play Series Model PS3-18795 Capacity:50 Structure Size: 22 x 38 Use Zone: 34 x 50

This model has color options! Visit our COLORS page for information.

PRICING NOTE: Some items have a "\$0.00" price displayed on the product page. This isn't to annoy you or make things intentionally difficult. With some products there are multiple options and configuration choices available, not to mention custom solutions. Creating an account on our site does not make the price appear. Please call or email us with details about your project. We will work with you to find the correct solution and best pricing.