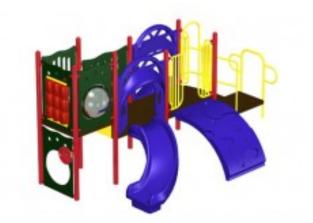

## Product Image

## **Description**

Adventure Play Series Model PS3-91262. This model includes: ADA Transfer Station, Bedrock Climber, 90 Degree Curve Slide, Bubble Panel, Post Mount Steering Wheel, Dinosaur Panel, Crawl Thru Panel, Alpha Panel, Driving Panel, Triple Rail Slide. Available in a selection of colors for deck, post, metal, plastic and panel.