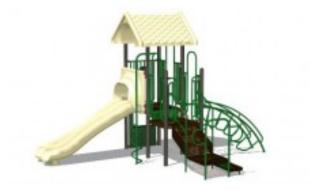

## Adventure Playground Equipment Model PS3-18294

https://www.dunriteplaygrounds.com/store2/131-PS3-18294-Adventure-Playground-Equipment-Model-PS3-18294

## Description

Adventure Play Series Model PS3-18294 Capacity:20 Structure Size: 13 x 18 Use Zone: 25 x 30

This model has color options! Visit our COLORS page for information.

PRICING NOTE: Some items have a "\$0.00" price displayed on the product page. This isn't to annoy you or make things intentionally difficult. With some products there are multiple options and configuration choices available, not to mention custom solutions. Creating an account on our site does not make the price appear. Please call or email us with details about your project. We will work with you to find the correct solution and best pricing.