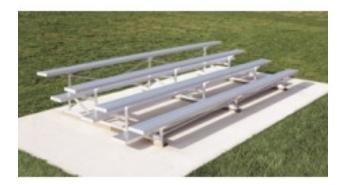

## Low Rise Aluminum bleacher 27 foot 4 Row with Double ft Capacity 72

https://www.dunriteplaygrounds.com/store2/12914-LR-0427AD-MS-Low-Rise-Aluminum-Frame-27-ft-4-Row-with-Double-ftboards-Capacity-72\_

## **Description**

Looking for 4 row bleachers?

LOW RISE ALUMINUM FRAME 27 FOOT LONG 4 ROW with DOUBLE FOOTBOARDS CAPACITY(72

Meets quality certification requirements fror Standard Steel Building Structures from the American Institute of Steel Construction.