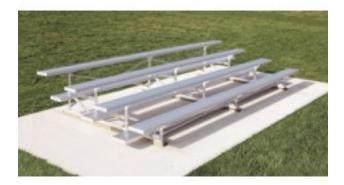

## Low Rise Galvanized Frame Bleacher 27 Foot Long 4 Row 10 Inch Seat

https://www.dunriteplaygrounds.com/store2/12907-LR-0427GS-Low-Rise-Galvanized-Frame-27-Foot-Long-4-Row-10-Inch-Seat\_

## **Product Image**

## **Description**

Looking for 4 row bleachers?

Economic portable seating for a variety of venures. Low Rise Galvanized Frame 27 Foot Long by 7' deep, 4 Row 10 Inch Seat. 6 " Rise with 24" tread. 12" Front Row seat height. Single footboard. Compact, space saving des