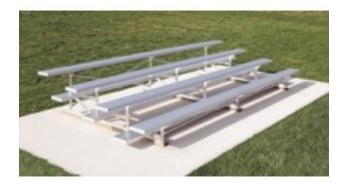

## Low Rise Aluminum Frame Bleacher 21 Foot Long 3 Row 10 Inch Seat

https://www.dunriteplaygrounds.com/store2/12513-LR-0321AS-Low-Rise-Aluminum-Frame-21-Foot-Long-3-Row-10-Inch-Seat\_

## **Description**

Economic portable seating for a variety of venures. Low Rise Aluminum Frame 21 Foot Long by 5' deep, 3 Row 10 Inch Seat. 6 " Rise with 24" tread. 12" Front Row seat height. Single footboard. Compact, space saving design. 5 year warranty. Additional option