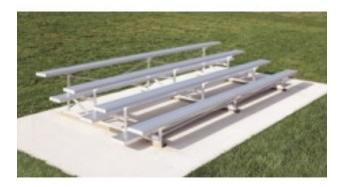

## Low Rise Aluminum Frame Bleacher 15 Foot Long 3 Row 10 Inch Seat

https://www.dunriteplaygrounds.com/store2/12512-LR-0315AS-Low-Rise-Aluminum-Frame-15-Foot-Long-3-Row-10-Inch-Seat\_

## **Description**

Economic portable seating for a variety of venures. Low Rise Aluminum Frame 15 Foot Long (15 foot bleachers) by 5' deep, 3 Row 10 Inch Seat.6 " Rise with 24" tread. 12" Front Row seat height. Single footboard. Compact, space saving design. 5 year warranty