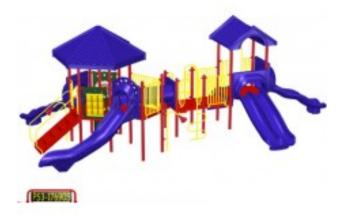

## Adventure Playground Equipment Model PS3-17690

https://www.dunriteplaygrounds.com/store2/125-PS3-17690-Adventure-Playground-Equipment-Model-PS3-17690

## Description

Adventure Play Series Model PS3-17690 Capacity:38 Structure Size: 33 x 19 Use Zone: 45 x 31

This model has color options! Visit our COLORS page for information.

PRICING NOTE: Some items have a "\$0.00" price displayed on the product page. This isn't to annoy you or make things intentionally difficult. With some products there are multiple options and configuration choices available, not to mention custom solutions. Creating an account on our site does not make the price appear. Please call or email us with details about your project. We will work with you to find the correct solution and best pricing.