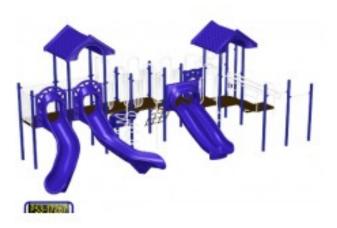

## Adventure Playground Equipment Model PS3-17267

https://www.dunriteplaygrounds.com/store2/123-PS3-17267-Adventure-Playground-Equipment-Model-PS3-17267

## **Description**

Adventure Play Series Model PS3-17267 Capacity:44 Structure Size: 33 x 21 Use Zone: 45 x 33

This model has color options! Visit our COLORS page for information.

PRICING NOTE: Some items have a "\$0.00" price displayed on the product page. This isn't to annoy you or make things intentionally difficult. With some products there are multiple options and configuration choices available, not to mention custom solutions. Creating an account on our site does not make the price appear. Please call or email us with details about your project. We will work with you to find the correct solution and best pricing.