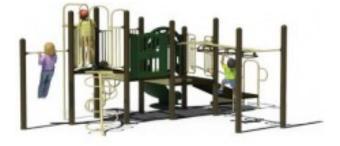

## Product Image

## **Adventure Series Playground Structure PS3-16587**

| Age Group      | 5-12                                 |
|----------------|--------------------------------------|
| Child Capacity | 22                                   |
| Actual Size    | 15x17                                |
| ASTM Use Zone  | 27x29                                |
| Weight (lbs)   | 1261                                 |
| ADA Requires   | 1 additional ground level components |