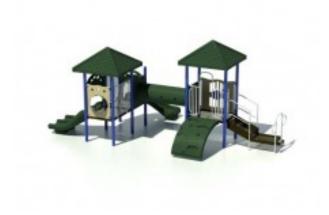

## Adventure Playground Equipment Model PS3-16200

https://www.dunriteplaygrounds.com/store2/109-PS3-16200-Adventure-Playground-Equipment-Model-PS3-16200

## Description

Adventure Play Series Model PS3-16200 Capacity:29 Structure Size: 23 x 13 Use Zone: 35 x 25

This model has color options! Visit our COLORS page for information.

PRICING NOTE: Some items have a "\$0.00" price displayed on the product page. This isn't to annoy you or make things intentionally difficult. With some products there are multiple options and configuration choices available, not to mention custom solutions. Creating an account on our site does not make the price appear. Please call or email us with details about your project. We will work with you to find the correct solution and best pricing.