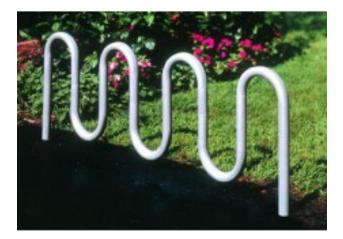

## Product Image

## Description

5800 Series Contemporary Loop Bike Rack

The contemporary loop bike rack is all one piece with no assembly required. Available as inground or surface mounted. 2 3/8" OD steel tubing. Hot dipped galvanized or optional powder coated finish.

Lengt Capac h ity (bik es) 5801 15 2 inch (1 loop) 5803 27 5 DunRite Playgrounds