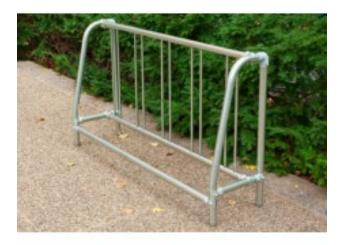

#### 5700 Traditional Single Sided Bike Rack

The traditional single sided bike rack is constructed using 1 5/8 inch OD steel tubing with 5/8 inch rung bars. Bike racks are available in 5,8 and 10 foot lengths with optional add ons to extend the rack. Available as inground, portable or surface mount. Powder coat color options are available. All zinc plated hardware.

Lengt Capac h ity (bik es) 5705 5 foot 5 5705A 5 foot 5 O add on