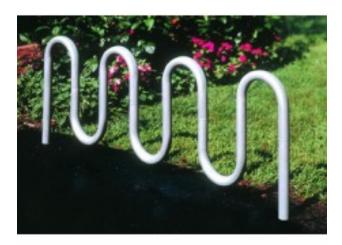

## **Description**

**5**800 Series Contemporary Loop Bike Rack

The contemporary loop bike rack is all one piece with no assembly required. Available as inground or surface mounted. 2 3/8" OD steel tubing. Hot dipped galvanized or optional powder coated finish.

|      | Lengt | Capac    |
|------|-------|----------|
|      | h     | ity (bik |
|      |       | es)      |
| 5801 | 15    | 2        |
|      | inch  |          |
|      | (1    |          |
|      | loop) |          |
| 5803 | 27    | 5        |