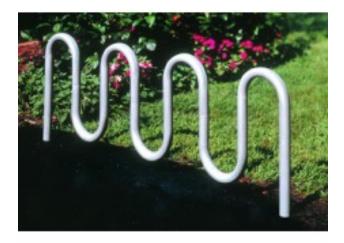

## **Description**

**5**800 Series Contemporary Loop Bike Rack

The contemporary loop bike rack is all one piece with no assembly required. Available as inground or surface mounted. 2 3/8" OD steel tubing. Hot dipped galvanized or optional powder coated finish.